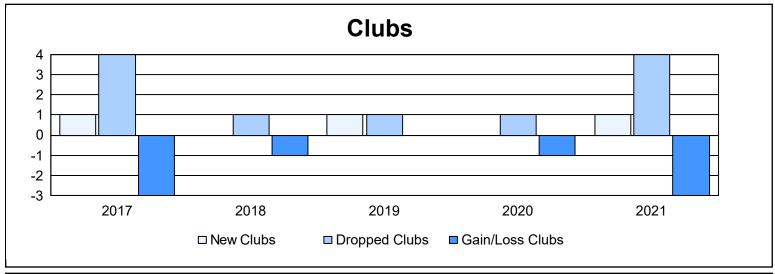

District LA 5 As of June 2021 Cumulative

| Year      | New<br>Clubs | Dropped<br>Clubs | Gain/<br>Loss<br>Clubs | New<br>Members | Charter<br>Members | Reinstate<br>Members | Transfer<br>Members | Total<br>Member<br>Added | Total<br>Members<br>Dropped | Gain/<br>Loss<br>Members |
|-----------|--------------|------------------|------------------------|----------------|--------------------|----------------------|---------------------|--------------------------|-----------------------------|--------------------------|
| 2016-2017 | 1            | 4                | -3                     | 281            | 43                 | 40                   | 2                   | 366                      | 313                         | 53                       |
| 2017-2018 | 0            | 1                | -1                     | 137            | 24                 | 5                    | 2                   | 168                      | 347                         | -179                     |
| 2018-2019 | 1            | 1                | 0                      | 71             | 48                 | 5                    | 0                   | 124                      | 231                         | -107                     |
| 2019-2020 | 0            | 1                | -1                     | 181            | 4                  | 13                   | 18                  | 216                      | 173                         | 43                       |
| 2020-2021 | 1            | 4                | -3                     | 121            | 37                 | 18                   | 2                   | 178                      | 239                         | -61                      |
| Average   | 1            | 2                | -2                     | 158            | 31                 | 16                   | 5                   | 210                      | 261                         | -50                      |